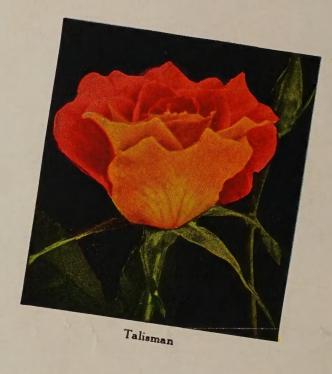

REV. F. PAGE-ROBERTS
Yellow, usually pink at the base of the petals.

**ROSLYN** A fine deep yellow.

SENSATION Scarlet maroon. SUNBURST

Deep yellow. SUNKIST

Orange and copper.

TALISMAN Two-tone, yellow and red.

### Climbing Varieties

RED RADIANCE Red.

PINK RADIANCE

MARECHAL NEIL Deep yellow.

TALISMAN Two-tone, yellow and red.

PRESIDENT HERBERT HOOVER Two-tone, yellow and red

K. A. VIKTORIA Yellowish white.

SUNBURST Deep yellow.

### No. 1-Super Eight Garden

8 Roses for \$2.00

- 1 EDITOR McFARLAND. Dark pink
- 1 AMI QUINARD. Dark red.
- 1 LUXEMBOURG. Yellow.
- 1 ETOILE de HOLLANDE, Dark red.
- 1 PINK RADIANCE. Pink.
- 1 RED RADIANCE. Red.
- 1 E. G. HILL. Red.
- 1 TALISMAN. Two-tone.

### No. 2—Special Radiance Garden Collection 10 ROSES for \$2.00, prepaid

6 RED RADIANCE
4 PINK RADIANCE
FREE—1 Cl. Talisman Rose if order is received before Nov. 10th.

### No. 3-Roses by Color Collection

10 ROSES for \$2.00, prepaid

OUR SELECTION OF VARIETIES 2 TWO-TONES

2 YELLOWS

(All labeled as to color) FREE-1 Cl. Paul's Scarlet Rose if order is received before Nov. 10th.

### No. 4-Autumn Garden Collection 12 ROSES for \$2.95, prepaid

- 2 AUTUMN. Burnt orange yellow.
- 2 AMI QUINARD. Dark red.
- 2 SUNBURST. Yellow.
- 2 McGREDY'S SCARLET. Red.
- 2 BRIARCLIFF. Pink.
- 1 KAISERIN AUGUSTE VIKTORIA.
- 1 PRESIDENT HOOVER. Two-tone.

FREE-1 Cl. Paul's Scarlet Rose if order is received before Nov. 10th.

## Our Special Rose Offer F-60

LIGHT GRADE 2 YEAR FIELD GROWN STOCK consists of the following varieties:

2 Red Radiance (Red)

2 Etoile de Hollande (Dark red)

2 Talisman (Two-tone)

I Luxembourg (Yellow)

2 Pink Radiance (Pink)